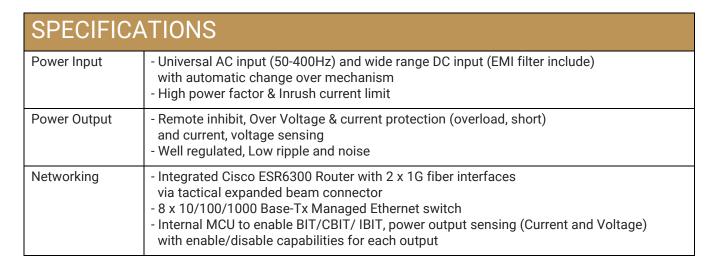

## M3433 GROUND DATA TERMINAL (GDT) GATEWAY

Enabling enhanced power and multi-protocol connectivity

The M3433 series is a versatile power supply integrated with a comprehensive network system. It combines a managed Ethernet switch with 8 x 10/100/1000 ports, a Cisco ESR6300 router, MCU, and various serial interfaces (RS232, RS422/485). With multiple protocols and interfaces consolidated into a single connector per End User Device (EUD), this innovative product streamlines system solutions, minimizing volume, weight, and costs. Designed for use in airborne, ground, and navy applications, the M3433 series offers a unified solution that meets diverse operational requirements.

By combining power and communication interfaces into a single device, it optimizes volume and cost efficiency. With features such as fiber optic interfaces through tactical Expanded beam connectors, wide temperature range, flexible mechanical configurations, and cooling methods, it ensures reliable performance in challenging environments. Experience control and monitoring capabilities through the dedicated service interface, while meeting stringent military standards.

June 6, 2023 | Rev (-) | Doc: MILTECH 3433 | Page 1 of 3

| Part Number | Description                                                                                                                                                                                                        |
|-------------|--------------------------------------------------------------------------------------------------------------------------------------------------------------------------------------------------------------------|
| 3433-1      | GDT Gateway is a 4 isolated outputs power supply combined with network system Military Grade Gigabit Ethernet Switch, 8 x 10/100/1000BT ports, Cisco ESR6300 router, MCU, and Serial interfaces (RS232, RS422/485) |