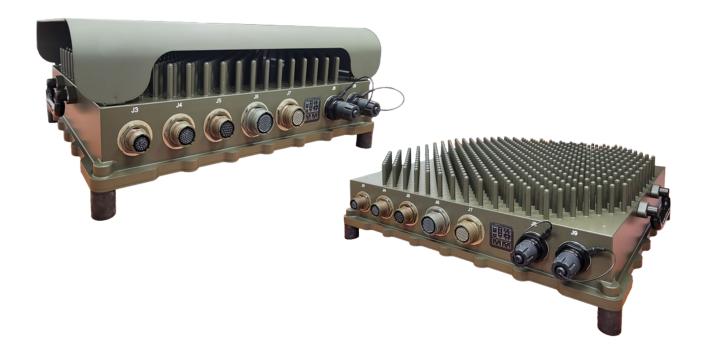

## M3433 GROUND DATA TERMINAL (GDT) GATEWAY

Enabling enhanced power and multi-protocol connectivity

The M3433 series is a versatile power supply integrated with a comprehensive network system. It combines a managed Ethernet switch with 8 x 10/100/1000 ports, a Cisco ESR6300 router, MCU, and various serial interfaces (RS232, RS422/485). With multiple protocols and interfaces consolidated into a single connector per End User Device (EUD), this innovative product streamlines system solutions, minimizing volume, weight, and costs. Designed for use in airborne, ground, and navy applications, the M3433 series offers a unified solution that meets diverse operational requirements.

By combining power and communication interfaces into a single device, it optimizes volume and cost efficiency. With features such as fiber optic interfaces through tactical Expanded beam connectors, wide temperature range, flexible mechanical configurations, and cooling methods, it ensures reliable performance in challenging environments. Experience control and monitoring capabilities through the dedicated service interface, while meeting stringent military standards.