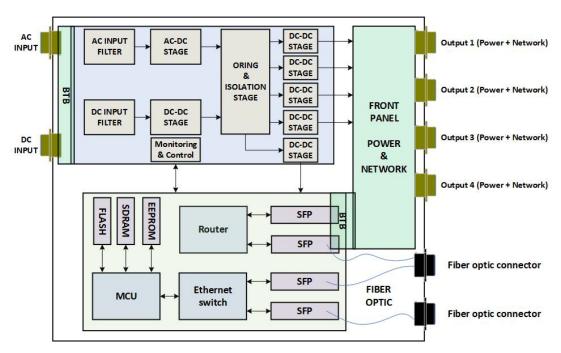

## M3433 GROUND DATA TERMINAL (GDT) GATEWAY

Enabling enhanced power and multi-protocol connectivity

The M3433 series is a versatile power supply integrated with a comprehensive network system. It combines a managed Ethernet switch with 8 x 10/100/1000 ports, a Cisco ESR6300 router, MCU, and various serial interfaces (RS232, RS422/485). With multiple protocols and interfaces consolidated into a single connector per End User Device (EUD), this innovative product streamlines system solutions, minimizing volume, weight, and costs. Designed for use in airborne, ground, and navy applications, the M3433 series offers a unified solution that meets diverse operational requirements.

By combining power and communication interfaces into a single device, it optimizes volume and cost efficiency. With features such as fiber optic interfaces through tactical Expanded beam connectors, wide temperature range, flexible mechanical configurations, and cooling methods, it ensures reliable performance in challenging environments. Experience control and monitoring capabilities through the dedicated service interface, while meeting stringent military standards.

June 6, 2023 | Rev (-) | Doc: MILTECH 3433 | Page 1 of 3

| Part Number | Description                                                                                                                                                                                                        |
|-------------|--------------------------------------------------------------------------------------------------------------------------------------------------------------------------------------------------------------------|
| 3433-1      | GDT Gateway is a 4 isolated outputs power supply combined with network system Military Grade Gigabit Ethernet Switch, 8 x 10/100/1000BT ports, Cisco ESR6300 router, MCU, and Serial interfaces (RS232, RS422/485) |